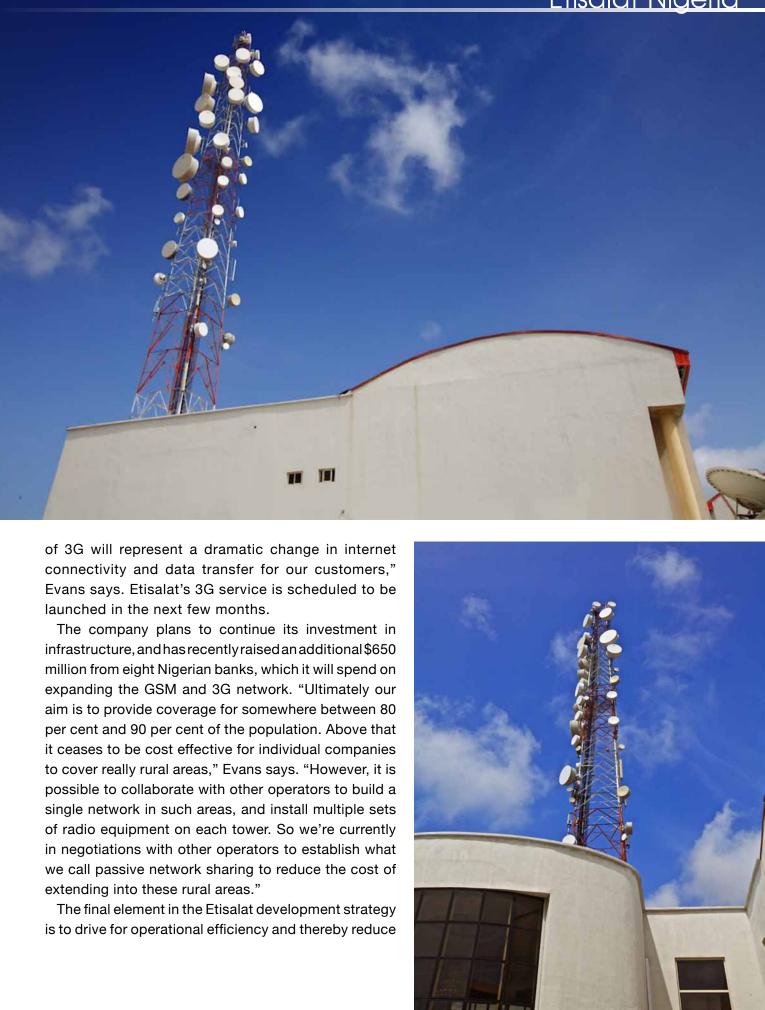

Etisalat is a relative newcomer to the Nigerian communications sector and has been operating in the country for just two-and-a-half years. But during that time the company has been fast-tracking the construction of a mobile communications network based on GSM technology, and today this comprises over 2,000 cell sites providing coverage in all 36 Nigerian states. Alongside this, the introduction of the latest services and technology has ensured unprecedented growth in the marketplace. "With the network as it stands today we are able to provide coverage for around 60 per cent of the population," explains CEO Steven Evans. "But in terms of market share, by the end of 2010 we had attracted 6.8 million active subscribers to the network, which equates to approximately 9 per cent of the market. This is phenomenal growth in just two-and-a-half years."

capability the country needs if its businesses are to thrive in the global marketplace.

"At the moment we are delivering a form of broadband service by a variant of GSM called Edge, but it's slow and has low capacity. The introduction