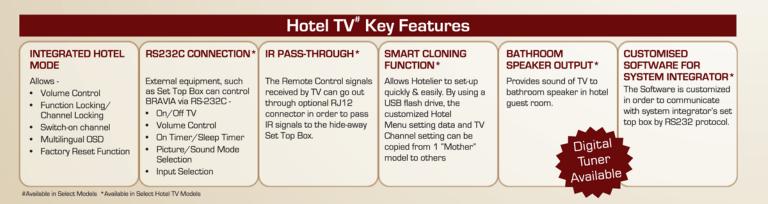

# Welcome and Entertain Your Guest With Sony BRAVIA LED & LCD TV.

| Typical Hotel System Example With RS-232C Contro                                                                                                                                                                                                                                                                                                                                                                                                                                                                                                                                                                                                                                                                                                                                                                                                                                                                                                                                                                                                                                                                                                                                                                                                                                                                                                                                                                                                                                                                                                                                                                                                                                                                                                                                                                                                                                                                   | ol Our Esteemed Clients                                                                                            |
|--------------------------------------------------------------------------------------------------------------------------------------------------------------------------------------------------------------------------------------------------------------------------------------------------------------------------------------------------------------------------------------------------------------------------------------------------------------------------------------------------------------------------------------------------------------------------------------------------------------------------------------------------------------------------------------------------------------------------------------------------------------------------------------------------------------------------------------------------------------------------------------------------------------------------------------------------------------------------------------------------------------------------------------------------------------------------------------------------------------------------------------------------------------------------------------------------------------------------------------------------------------------------------------------------------------------------------------------------------------------------------------------------------------------------------------------------------------------------------------------------------------------------------------------------------------------------------------------------------------------------------------------------------------------------------------------------------------------------------------------------------------------------------------------------------------------------------------------------------------------------------------------------------------------|--------------------------------------------------------------------------------------------------------------------|
| Guest Room                                                                                                                                                                                                                                                                                                                                                                                                                                                                                                                                                                                                                                                                                                                                                                                                                                                                                                                                                                                                                                                                                                                                                                                                                                                                                                                                                                                                                                                                                                                                                                                                                                                                                                                                                                                                                                                                                                         | • TAJ Group of Hotels • HYATT                                                                                      |
| Antenna<br>Pay per View (PPV) Movie Ethernet R5232C                                                                                                                                                                                                                                                                                                                                                                                                                                                                                                                                                                                                                                                                                                                                                                                                                                                                                                                                                                                                                                                                                                                                                                                                                                                                                                                                                                                                                                                                                                                                                                                                                                                                                                                                                                                                                                                                | The Oberoi The Claridges                                                                                           |
| Digital Streaming Velocme to abb hotel                                                                                                                                                                                                                                                                                                                                                                                                                                                                                                                                                                                                                                                                                                                                                                                                                                                                                                                                                                                                                                                                                                                                                                                                                                                                                                                                                                                                                                                                                                                                                                                                                                                                                                                                                                                                                                                                             | • The Leela • Royal Orchid                                                                                         |
| Account System Server Video/Message Server                                                                                                                                                                                                                                                                                                                                                                                                                                                                                                                                                                                                                                                                                                                                                                                                                                                                                                                                                                                                                                                                                                                                                                                                                                                                                                                                                                                                                                                                                                                                                                                                                                                                                                                                                                                                                                                                         | Carlson Group of Hotels GRT Hotels                                                                                 |
| Hotel Lobby / Convention Center                                                                                                                                                                                                                                                                                                                                                                                                                                                                                                                                                                                                                                                                                                                                                                                                                                                                                                                                                                                                                                                                                                                                                                                                                                                                                                                                                                                                                                                                                                                                                                                                                                                                                                                                                                                                                                                                                    | Starwood Hotels U. P. Hotels                                                                                       |
| RS232C Control                                                                                                                                                                                                                                                                                                                                                                                                                                                                                                                                                                                                                                                                                                                                                                                                                                                                                                                                                                                                                                                                                                                                                                                                                                                                                                                                                                                                                                                                                                                                                                                                                                                                                                                                                                                                                                                                                                     | Sarovar Hotels Swissotel                                                                                           |
| Today's Event<br>• Sony Convention                                                                                                                                                                                                                                                                                                                                                                                                                                                                                                                                                                                                                                                                                                                                                                                                                                                                                                                                                                                                                                                                                                                                                                                                                                                                                                                                                                                                                                                                                                                                                                                                                                                                                                                                                                                                                                                                                 | • Intercontinental Hotel Group • Mayfair Hotels                                                                    |
|                                                                                                                                                                                                                                                                                                                                                                                                                                                                                                                                                                                                                                                                                                                                                                                                                                                                                                                                                                                                                                                                                                                                                                                                                                                                                                                                                                                                                                                                                                                                                                                                                                                                                                                                                                                                                                                                                                                    | Bharat Hotels – The Lalit Kamat Group of Hotels                                                                    |
|                                                                                                                                                                                                                                                                                                                                                                                                                                                                                                                                                                                                                                                                                                                                                                                                                                                                                                                                                                                                                                                                                                                                                                                                                                                                                                                                                                                                                                                                                                                                                                                                                                                                                                                                                                                                                                                                                                                    |                                                                                                                    |
| AVAILABLE PRODUCT RANGE                                                                                                                                                                                                                                                                                                                                                                                                                                                                                                                                                                                                                                                                                                                                                                                                                                                                                                                                                                                                                                                                                                                                                                                                                                                                                                                                                                                                                                                                                                                                                                                                                                                                                                                                                                                                                                                                                            |                                                                                                                    |
| $\begin{tabular}{ c c c c c c c c c c c c c c c c c c c$                                                                                                                                                                                                                                                                                                                                                                                                                                                                                                                                                                                                                                                                                                                                                                                                                                                                                                                                                                                                                                                                                                                                                                                                                                                                                                                                                                                                                                                                                                                                                                                                                                                                                                                                                                                                                                                           | $\begin{tabular}{ c c c c c c c c c c c c c c c c c c c$                                                           |
| Full HD LCD BRAVIA     Available in 46 (117 cm) • 40 (102 cm)     Full HD     Peters Engine     X-Reality                                                                                                                                                                                                                                                                                                                                                                                                                                                                                                                                                                                                                                                                                                                                                                                                                                                                                                                                                                                                                                                                                                                                                                                                                                                                                                                                                                                                                                                                                                                                                                                                                                                                                                                                                                                                          | CX420 SERIES<br>Full HD LCD BRAVIA<br>Available in 32 (81 cm)<br>Full HD<br>BEE 3<br>FALLER FRADIO<br>FMC Radio    |
| CX32D SERIES   Built-in     LCD BRAVIA   DVD     Available in 32 (B1 cm)   Player     MARACE   Total of     Image: Construction of the second | CX320 SERIES     LCD BRAVIA     Available in 32 (B1 cm) • 26 (66 cm) • 22 (56 cm)     HDEFEACY     BE3     EXAMPLE |
| BX420 SERIES     Full HD LCD BRAVIA     Available in 40 (102 cm)     FULHO     FULHO     FORM     Radio     BEE3     FORM     FORM     FORM     FORM     Available in 40 (102 cm)     FORM                                                                                                                                                                                                                                                                                                                                                                                                                                                                                                                                                                                                                                                                                                                                                                                                                                                                                                                                                                                                                                                                                                                                                                                                                                                                                                                                                                                     | BX320 SERIES<br>LCD BRAVIA<br>Available in 32 (B1 cm) • 26 (66cm) • 22 (56 cm)                                     |